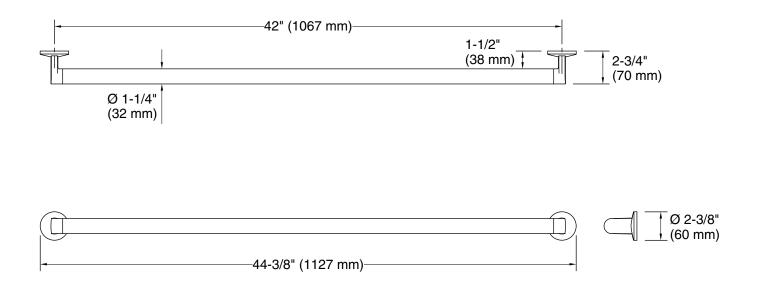

### Features

- 42" (1067 mm) bar.
- Provides minimum 300 lb load capacity.
- Coordinates with other products in the Components collection.